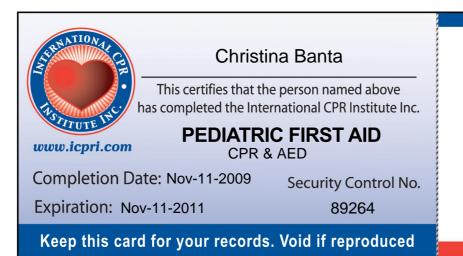

## Certificate of Completion

Is presented to

Christina Banta

This certifies that the person named above has successfully completed the International CPR Institute

course in

Pediatric First Aid, CPR & AED

on

Nov-11-2009

Auth: 89264

www.icpri.com

Expires Nov-11-2011

This page of your Certificate package contains your temporary wallet card. Your "official" card will be mailed within 24 hours by first class mail from the USPS so please allow a few days for the card to arrive.